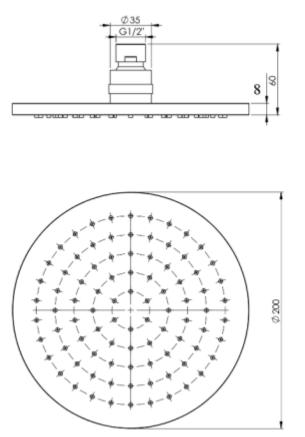

## **SPECIFICATIONS**

| SKU                | BKR200P                                            |
|--------------------|----------------------------------------------------|
| RECOMMENDED<br>USE | RESIDENTIAL                                        |
| PRESSURE RATING    | MINIMUM PRESSURE 150KPA<br>MAXIMUM PRESSURE 500KPA |
| WARRANTY           | Lifetime Replacement                               |