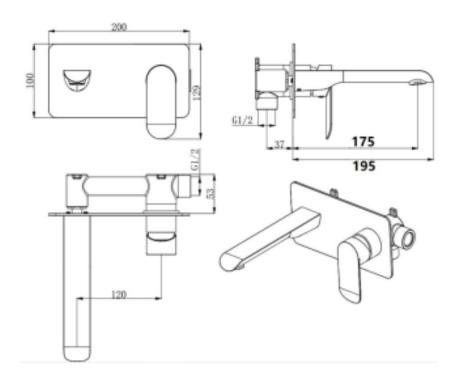

| SPECIFICATIONS  |                         |
|-----------------|-------------------------|
|                 |                         |
| SKU             | BKM706                  |
|                 |                         |
| CARTRIDGE       | FLUHS - GERMANY         |
|                 |                         |
| AERATOR         | NEOPERL - GERMANY       |
|                 |                         |
| RECOMMENDED USE | RESIDENTIAL             |
|                 |                         |
| WATER PRESSURE  | MINIMUM PRESSURE 150KPA |
|                 | MAXIMUM PRESSURE 500KPA |
|                 |                         |
| WARRANTY        | CARTRIDGE: 20 Yrs       |
|                 | LABOUR: 2 Yrs           |
|                 |                         |

Disclaimer: All