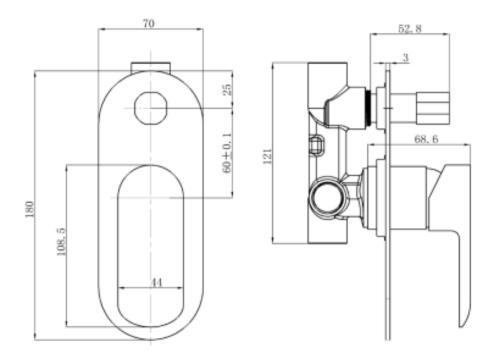

## **SPECIFICATIONS**

| SKU             | BKM705                  |
|-----------------|-------------------------|
|                 |                         |
| CARTRIDGE       | FLUHS - GERMANY         |
|                 |                         |
| AERATOR         | NEOPERL - GERMANY       |
|                 |                         |
| RECOMMENDED USE | RESIDENTIAL             |
|                 |                         |
| WATER PRESSURE  | MINIMUM PRESSURE 150KPA |
|                 | MAXIMUM PRESSURE 500KPA |
|                 |                         |
| WARRANTY        | CARTRIDGE: 20 Yrs       |
|                 | LABOUR: 2 Yrs           |
|                 |                         |

Disclaimer: All products must be installed by Australia licensed plumber or register