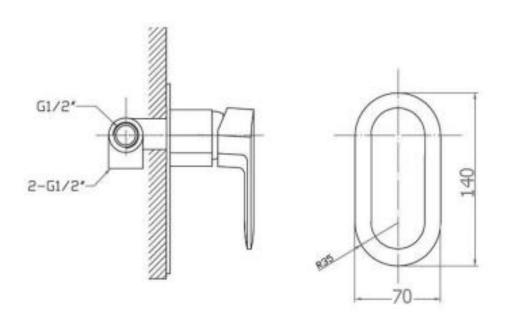

| SPECIFICATIONS  |                         |
|-----------------|-------------------------|
|                 |                         |
| SKU             | BKM704                  |
|                 |                         |
| CARTRIDGE       | FLUHS - GERMANY         |
|                 |                         |
| AERATOR         | NEOPERL - GERMANY       |
|                 |                         |
| RECOMMENDED USE | RESIDENTIAL             |
|                 |                         |
| WATER PRESSURE  | MINIMUM PRESSURE 150KPA |
|                 | MAXIMUM PRESSURE 500KPA |
|                 |                         |
| WARRANTY        | CARTRIDGE: 20 Yrs       |
|                 | LABOUR: 2 Yrs           |

Disclaimer: All products must be installed by Australia licen