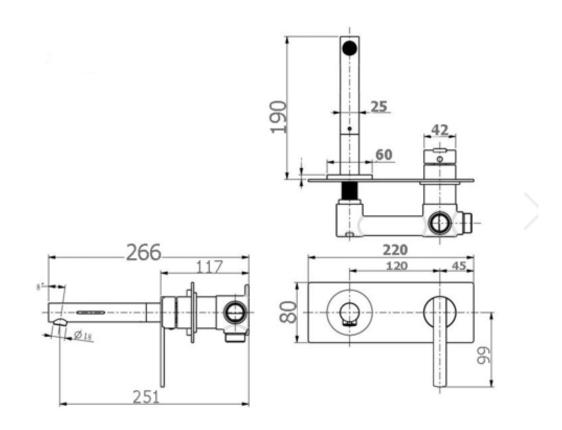

| SPECIFICATIONS  |                              |
|-----------------|------------------------------|
|                 |                              |
| SKU             | BKM606-LED                   |
|                 |                              |
| CARTRIDGE       | KEROX – 35MM MADE IN HUNGARY |
|                 |                              |
| RECOMMENDED USE | RESIDENTIAL                  |
|                 |                              |
| WATER PRESSURE  | MINIMUM PRESSURE 150KPA      |
|                 | MAXIMUM PRESSURE 500KPA      |
|                 |                              |
| WARRANTY        | CARTRIDGE: 15 YEARS          |
|                 | LABOUR: 2 YEARS              |

Disclaimer: All products must be installed by Australia licensed plumber or registe