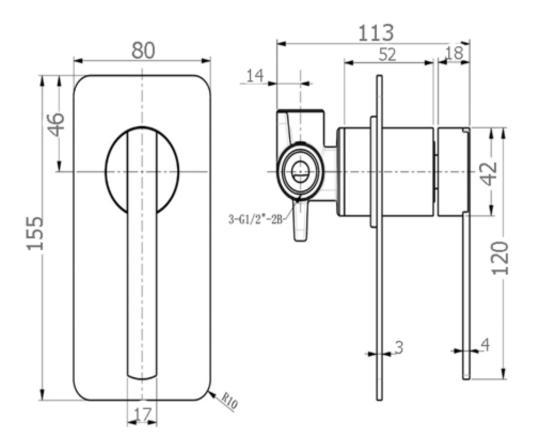

| SPECIFICATIONS  |                              |
|-----------------|------------------------------|
|                 |                              |
| SKU             | BKM604                       |
|                 |                              |
| CARTRIDGE       | KEROX – 35MM MADE IN HUNGARY |
|                 |                              |
| RECOMMENDED USE | RESIDENTIAL                  |
|                 |                              |
| WATER PRESSURE  | MINIMUM PRESSURE 150KPA      |
|                 | MAXIMUM PRESSURE 500KPA      |
|                 |                              |
| WARRANTY        | CARTRIDGE: 15 YEARS          |
|                 | LABOUR: 2 YEARS              |

Disclaimer: All products must be installed by Australia licensed plumber or registe