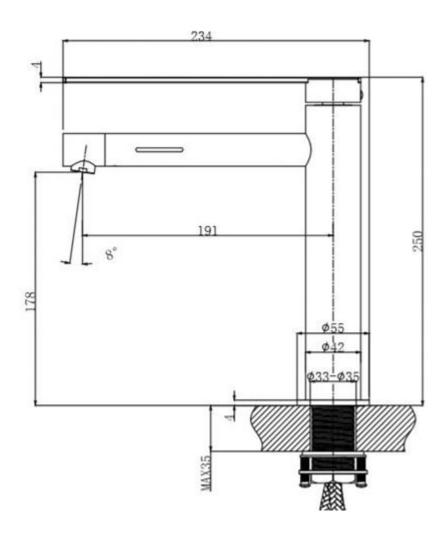

| SPECIFICATIONS  |                              |
|-----------------|------------------------------|
|                 |                              |
| SKU             | BKM603-LED                   |
|                 |                              |
| CARTRIDGE       | KEROX – 35MM MADE IN HUNGARY |
|                 |                              |
| RECOMMENDED USE | RESIDENTIAL                  |
|                 |                              |
| WATER PRESSURE  | MINIMUM PRESSURE 150KPA      |
|                 | MAXIMUM PRESSURE 500KPA      |
|                 |                              |
| WARRANTY        | CARTRIDGE: 15 YEARS          |
|                 | LABOUR: 2 YEARS              |

Disclaimer: All products must be installed by Australia licensed plumber or registe