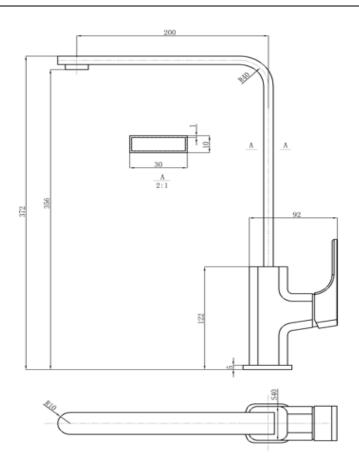

| SPECIFICATIONS  |                         |
|-----------------|-------------------------|
|                 |                         |
| SKU             | BKM309                  |
|                 |                         |
| CARTRIDGE       | FLUHS - GERMANY         |
|                 |                         |
| AERATOR         | NEOPERL - GERMANY       |
|                 |                         |
| HOSE            | NEOPERL - GERMANY       |
|                 |                         |
| RECOMMENDED USE | RESIDENTIAL             |
|                 |                         |
| WATER PRESSURE  | MINIMUM PRESSURE 150KPA |
|                 | MAXIMUM PRESSURE 500KPA |
|                 |                         |
| WARRANTY        | CARTRIDGE: 20 Yrs       |
|