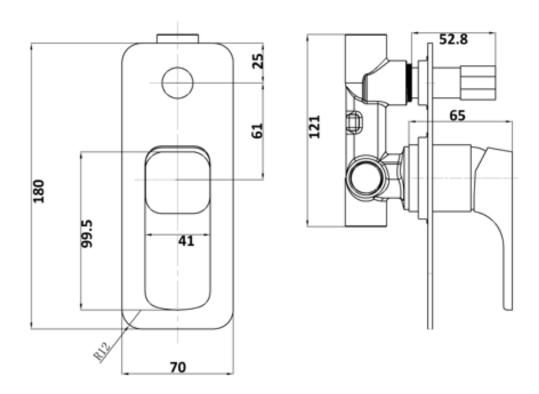

| SPECIFICATIONS  |                         |
|-----------------|-------------------------|
|                 |                         |
| SKU             | BKM308                  |
|                 |                         |
| CARTRIDGE       | FLUHS - GERMANY         |
|                 |                         |
| AERATOR         | NEOPERL - GERMANY       |
|                 |                         |
| RECOMMENDED USE | RESIDENTIAL             |
|                 |                         |
| WATER PRESSURE  | MINIMUM PRESSURE 150KPA |
|                 | MAXIMUM PRESSURE 500KPA |
|                 |                         |
| WARRANTY        | CARTRIDGE: 20 Yrs       |
|                 | LABOUR: 2 Yrs           |

Disclaimer: All products must be installed by Australia licen