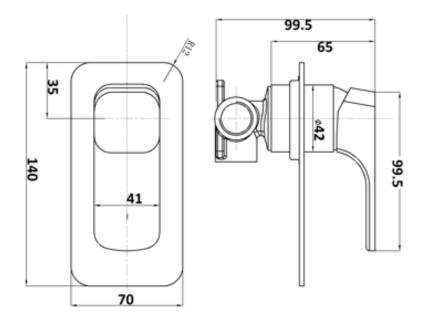

## **SPECIFICATIONS**

| SKU             | BKM307                  |
|-----------------|-------------------------|
|                 |                         |
| CARTRIDGE       | FLUHS - GERMANY         |
|                 |                         |
| AERATOR         | NEOPERL - GERMANY       |
| RECOMMENDED USE | RESIDENTIAL             |
|                 |                         |
| WATER PRESSURE  | MINIMUM PRESSURE 150KPA |
|                 | MAXIMUM PRESSURE 500KPA |
|                 |                         |
| WARRANTY        | CARTRIDGE: 20 Yrs       |
|                 | LABOUR: 2 Yrs           |