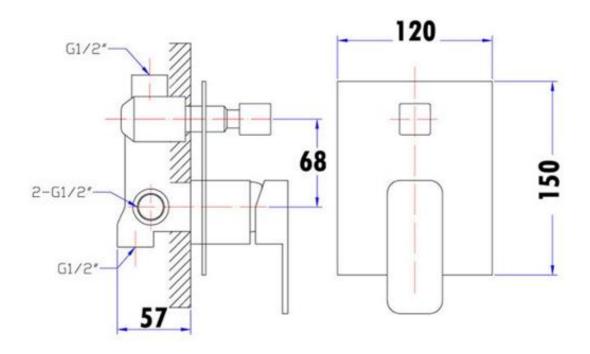

| SPECIFICATIONS  |                         |
|-----------------|-------------------------|
|                 |                         |
| SKU             | BKM305                  |
|                 |                         |
| CARTRIDGE       | FLUHS - GERMANY         |
|                 |                         |
| AERATOR         | NEOPERL - GERMANY       |
|                 |                         |
| RECOMMENDED USE | RESIDENTIAL             |
|                 |                         |
| WATER PRESSURE  | MINIMUM PRESSURE 150KPA |
|                 | MAXIMUM PRESSURE 500KPA |
|                 |                         |
| WARRANTY        | CARTRIDGE: 20 Yrs       |
|                 | LABOUR: 2 Yrs           |

Disclaimer: All products must be installed by Australia licen