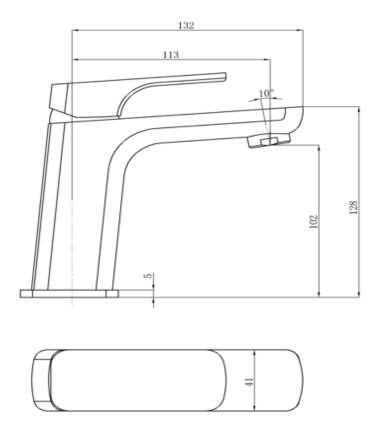

| SPECIFICATIONS  |                         |
|-----------------|-------------------------|
|                 |                         |
| SKU             | BKM302                  |
|                 |                         |
| CARTRIDGE       | FLUHS - GERMANY         |
|                 |                         |
| AERATOR         | NEOPERL - GERMANY       |
|                 |                         |
| HOSE            | NEOPERL - GERMANY       |
|                 |                         |
| RECOMMENDED USE | RESIDENTIAL             |
|                 |                         |
| WATER PRESSURE  | MINIMUM PRESSURE 150KPA |
|                 | MAXIMUM PRESSURE 500KPA |
|                 |                         |
| WARRANTY        | CARTRIDGE: 20 Yrs       |
|