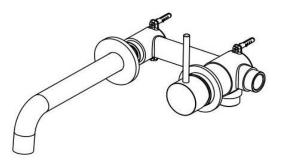

## **SPECIFICATIONS**

| SKU             | BKM2506                 |
|-----------------|-------------------------|
|                 |                         |
| CARTRIDGE       | FLUHS - GERMANY         |
|                 |                         |
| AERATOR         | NEOPERL - GERMANY       |
|                 |                         |
| RECOMMENDED USE | RESIDENTIAL             |
|                 |                         |
| WATER PRESSURE  | MINIMUM PRESSURE 150KPA |
|                 | MAXIMUM PRESSURE 500KPA |
|                 |                         |
| WARRANTY        | CARTRIDGE: 20 Yrs       |
|                 | LABOUR: 2 Yrs           |