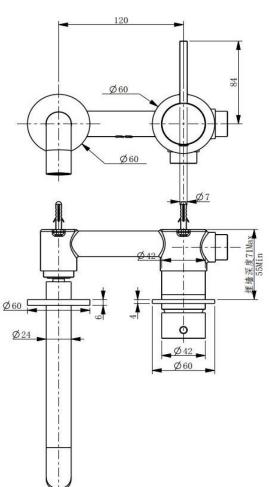

## **SPECIFICATIONS**

| SKU             | BKM2506                 |
|-----------------|-------------------------|
|                 |                         |
| CARTRIDGE       | FLUHS - GERMANY         |
|                 |                         |
| AERATOR         | NEOPERL - GERMANY       |
|                 |                         |
| RECOMMENDED USE | RESIDENTIAL             |
|                 |                         |
| WATER PRESSURE  | MINIMUM PRESSURE 150KPA |
|                 | MAXIMUM PRESSURE 500KPA |
|                 |                         |
| WARRANTY        | CARTRIDGE: 20 Yrs       |
|                 | LABOUR: 2 Yrs           |