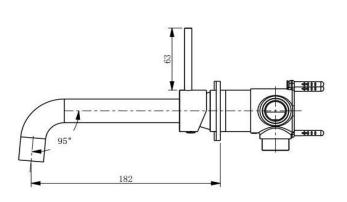

## **SPECIFICATIONS**

| SKU             | BKM2506                 |
|-----------------|-------------------------|
|                 |                         |
| CARTRIDGE       | FLUHS - GERMANY         |
|                 |                         |
| AERATOR         | NEOPERL - GERMANY       |
|                 |                         |
| RECOMMENDED USE | RESIDENTIAL             |
|                 |                         |
| WATER PRESSURE  | MINIMUM PRESSURE 150KPA |
|                 | MAXIMUM PRESSURE 500KPA |
|                 |                         |
| WARRANTY        | CARTRIDGE: 20 Yrs       |
|                 | LABOUR: 2 Yrs           |