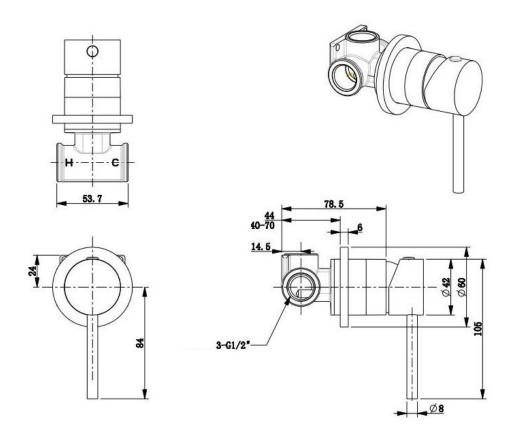

| SPECIFICATIONS   |                         |
|------------------|-------------------------|
|                  |                         |
| SKU              | BKM2504                 |
| OA DETRUG OF     | 511110                  |
| CARTRIDGE        | FLUHS - GERMANY         |
| DECOMMENDED LICE | DECIDENTIAL             |
| RECOMMENDED USE  | RESIDENTIAL             |
| WATER PRESSURE   | MINIMUM PRESSURE 150KPA |
|                  | MAXIMUM PRESSURE 500KPA |
|                  |                         |
| WARRANTY         | CARTRIDGE: 20 Yrs       |
|                  | LABOUR: 2 Yrs           |

Disclaimer: All products must be installed by Australia licensed plumber or registered trade person. The manufacture reserves the right to vary specifications or delete models without no