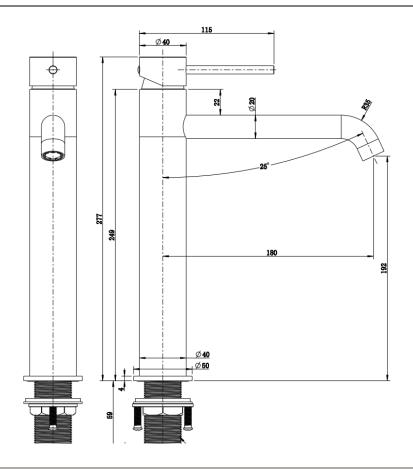

| SPECIFICATIONS  |                         |
|-----------------|-------------------------|
|                 |                         |
| SKU             | BKM2503                 |
|                 |                         |
| CARTRIDGE       | FLUHS - GERMANY         |
|                 |                         |
| AERATOR         | NEOPERL - GERMANY       |
|                 |                         |
| HOSE            | NEOPERL - GERMANY       |
|                 |                         |
| RECOMMENDED USE | RESIDENTIAL             |
|                 |                         |
| WATER PRESSURE  | MINIMUM PRESSURE 150KPA |
|                 | MAXIMUM PRESSURE 500KPA |
|                 |                         |
| WARRANTY        | CARTRIDGE: 20 Yrs       |
|