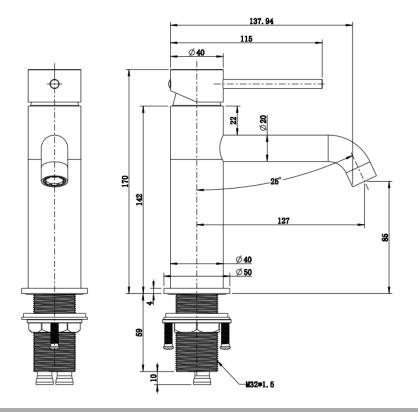

## **SPECIFICATIONS**

| SKU             | BKM2502                 |
|-----------------|-------------------------|
|                 |                         |
| CARTRIDGE       | FLUHS - GERMANY         |
|                 |                         |
| AERATOR         | NEOPERL - GERMANY       |
|                 |                         |
| HOSE            | NEOPERL - GERMANY       |
|                 |                         |
| RECOMMENDED USE | RESIDENTIAL             |
|                 |                         |
| WATER PRESSURE  | MINIMUM PRESSURE 150KPA |
|                 | MAXIMUM PRESSURE 500KPA |
|                 |                         |
| WARRANTY        | CARTRIDGE: 20 Yrs       |
|                 | LABOUR: 2 Yrs           |