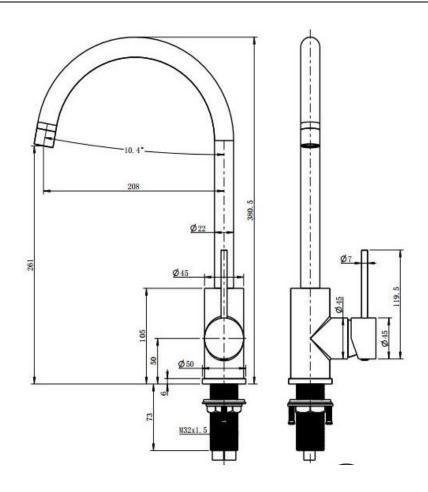

| SPECIFICATIONS  |                         |
|-----------------|-------------------------|
|                 |                         |
| SKU             | BKM2501                 |
|                 |                         |
| CARTRIDGE       | FLUHS - GERMANY         |
|                 |                         |
| AERATOR         | NEOPERL - GERMANY       |
|                 |                         |
| HOSE            | NEOPERL - GERMANY       |
|                 |                         |
| RECOMMENDED USE | RESIDENTIAL             |
|                 |                         |
| WATER PRESSURE  | MINIMUM PRESSURE 150KPA |
|                 | MAXIMUM PRESSURE 500KPA |
|                 |                         |
| WARRANTY        | CARTRIDGE: 20 Yrs       |
|