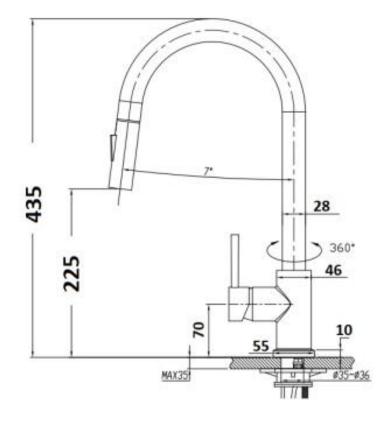

## **SPECIFICATIONS**

| SKU             | KM014                   |                 |
|-----------------|-------------------------|-----------------|
|                 |                         |                 |
| CARTRIDGE       | KAROX-35MM              | MADE IN HUNGARY |
|                 |                         |                 |
| AERATOR         | NEOPERL                 | MADE IN GERMANY |
|                 |                         |                 |
| RECOMMENDED USE | RESIDENTIAL             |                 |
|                 |                         |                 |
| WATER PRESSURE  | MINIMUM PRESSURE 150KPA |                 |
|                 | MAXIMUM PRESSURE 500KPA |                 |
|                 |                         |                 |
| WARRANTY        | CARTRIDGE: 20 Yrs       |                 |
|                 | LABOUR: 2 Yrs           |                 |