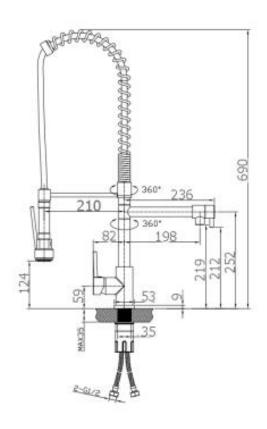

| SPECIFICATIONS  |                         |                 |
|-----------------|-------------------------|-----------------|
|                 |                         |                 |
| SKU             | KM0057                  |                 |
|                 |                         |                 |
| CARTRIDGE       | KAROX-35MM              | MADE IN HUNGARY |
|                 |                         |                 |
| AERATOR         | NEOPERL                 | MADE IN GERMANY |
|                 |                         |                 |
| RECOMMENDED USE | RESIDENTIAL             |                 |
|                 |                         |                 |
| WATER PRESSURE  | MINIMUM PRESSURE 150KPA |                 |
|                 | MAXIMUM PR