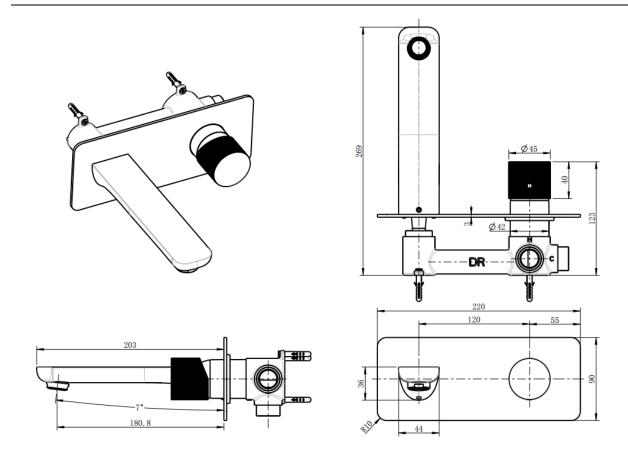

| SPECIFICATIONS  |                         |
|-----------------|-------------------------|
|                 |                         |
| SKU             | BKMQ4106                |
|                 |                         |
| CARTRIDGE       | FLUHS - GERMANY         |
|                 |                         |
| AERATOR         | NEOPERL - GERMANY       |
|                 |                         |
| RECOMMENDED USE | RESIDENTIAL             |
|                 |                         |
| WATER PRESSURE  | MINIMUM PRESSURE 150KPA |
|                 | MAXIMUM PRESSURE 500KPA |
|                 |                         |
| WARRANTY        | CARTRIDGE: 20 Yrs       |
|                 | LABOUR: 2 Yrs           |

Disclaimer: All products must be installed by Australia licen