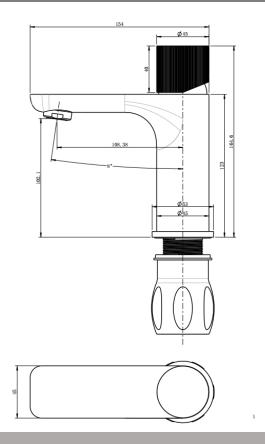

## **SPECIFICATIONS**

| SKU             | BKMQ4102                |
|-----------------|-------------------------|
|                 |                         |
| CARTRIDGE       | FLUHS - GERMANY         |
|                 |                         |
| AERATOR         | NEOPERL - GERMANY       |
|                 |                         |
| HOSE            | NEOPERL - GERMANY       |
|                 |                         |
| RECOMMENDED USE | RESIDENTIAL             |
|                 |                         |
| WATER PRESSURE  | MINIMUM PRESSURE 150KPA |
|                 | MAXIMUM PRESSURE 500KPA |
|                 |                         |
| WARRANTY        | CARTRIDGE: 20 Yrs       |
|                 | LABOUR: 2 Yrs           |

Disclaimer: All products must be insta