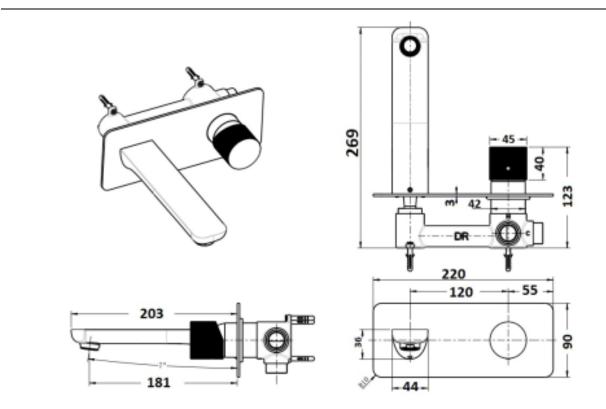

## **SPECIFICATIONS**

| SKU            | BKMQ5106                |
|----------------|-------------------------|
|                |                         |
| CARTRIDGE      | FLUHS - GERMANY         |
|                |                         |
| AERATOR        | NEOPERL - GERMANY       |
|                |                         |
| RECOMMENDED    | RESIDENTIAL             |
| USE            |                         |
|                |                         |
| WATER PRESSURE | MINIMUM PRESSURE 150KPA |
|                | MAXIMUM PRESSURE 500KPA |
|                |                         |
| WARRANTY       | CARTRIDGE: 20 Yrs       |
|                | LABOUR: 2 Yrs           |

Disclaimer: All products must be installed by Australia licensed plumber or registered trade person