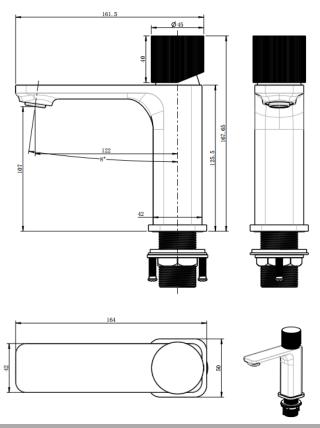

| SPECIFICATIONS  |                         |
|-----------------|-------------------------|
|                 |                         |
| SKU             | BKMQ5102                |
|                 |                         |
| CARTRIDGE       | FLUHS - GERMANY         |
|                 |                         |
| AERATOR         | NEOPERL - GERMANY       |
|                 |                         |
| HOSE            | NEOPERL - GERMANY       |
|                 |                         |
| RECOMMENDED USE | RESIDENTIAL             |
|                 |                         |
| WATER PRESSURE  | MINIMUM PRESSURE 150KPA |
|                 | MAXIMUM PRESSURE 500KPA |
|                 |                         |
| WARRANTY        | CARTRIDGE: 20 Yrs       |
|