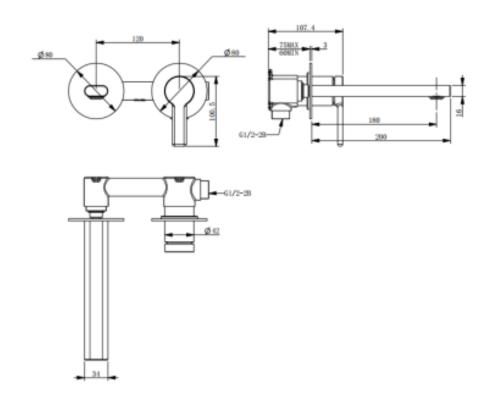

## **SPECIFICATIONS**

| SKU            | BKM806                  |
|----------------|-------------------------|
|                |                         |
| CARTRIDGE      | FLUHS - GERMANY         |
| AERATOR        | NEOPERL - GERMANY       |
|                |                         |
| WATER PRESSURE | MINIMUM PRESSURE 150KPA |
|                | MAXIMUM PRESSURE 500KPA |
|                |                         |
| WARRANTY       | CARTRIDGE: 20 Yrs       |
|                | LABOUR: 2 Yrs           |

Disclaimer: All products must be installed by Australia licensed plumber or registered trade person. The manufacture reserves the right to vary specifications or delete models without notification. Dimensions are nominal measurements only. There is no responsibility for printing