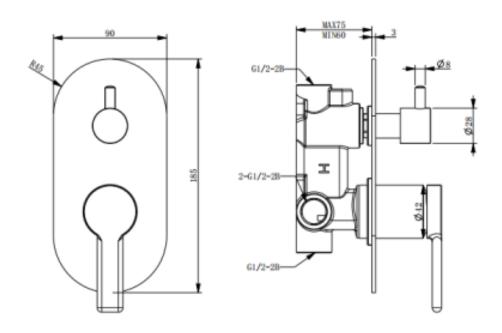

| SPECIFICATIONS |                         |
|----------------|-------------------------|
|                |                         |
| SKU            | BKM805                  |
|                |                         |
| CARTRIDGE      | FLUHS - GERMANY         |
| RECOMMENDED    | RESIDENTIAL             |
| USE            |                         |
|                |                         |
| WATER PRESSURE | MINIMUM PRESSURE 150KPA |
|                | MAXIMUM PRESSURE 500KPA |
|                |                         |
| WARRANTY       | CARTRIDGE: 20 Yrs       |
|                | LABOUR: 2 Yrs           |

Disclaimer: All products must be installed by Australia licensed plumber or registered trade person. The manufacture reserves the right to vary specifications or delet