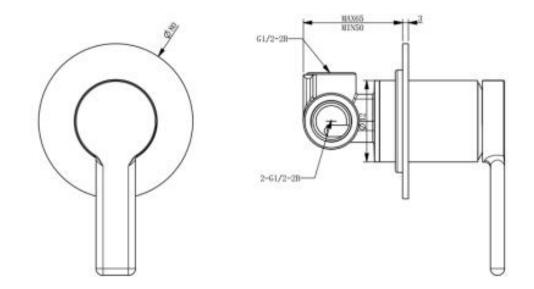

## **SPECIFICATIONS**

| SKU BKM80            | 04                  |
|----------------------|---------------------|
|                      |                     |
| CARTRIDGE FLUHS      | G - GERMANY         |
| RECOMMENDED RESIDE   | ENTIAL              |
|                      |                     |
| MINIM                | IUM PRESSURE 150KPA |
| WATER PRESSURE MAXIN | MUM PRESSURE 500KPA |
|                      |                     |
|                      | RIDGE: 20 Yrs       |
| WARRANTY             | JR: 2 Yrs           |