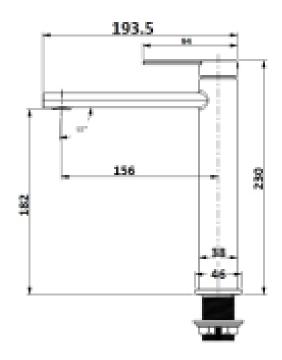

| SPECIFICATIONS  |                         |
|-----------------|-------------------------|
|                 |                         |
| SKU             | BKM803                  |
|                 |                         |
| CARTRIDGE       | FLUHS - GERMANY         |
|                 |                         |
| AERATOR         | NEOPERL - GERMANY       |
|                 |                         |
| HOSE            | NEOPERL - GERMANY       |
|                 |                         |
| RECOMMENDED USE | RESIDENTIAL             |
|                 |                         |
| WATER PRESSURE  | MINIMUM PRESSURE 150KPA |
|                 | MAXIMUM PRESSURE 500KPA |
|                 |                         |
| WARRANTY        | CARTRIDGE: 20 Yrs       |
|