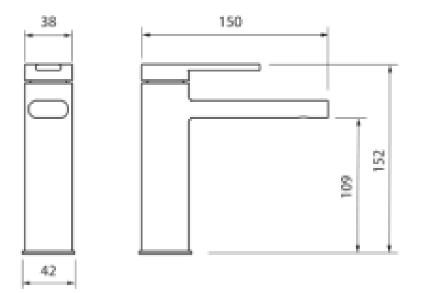

## **SPECIFICATIONS**

| SKU             | BKM802                  |
|-----------------|-------------------------|
|                 |                         |
| CARTRIDGE       | FLUHS - GERMANY         |
|                 |                         |
| AERATOR         | NEOPERL - GERMANY       |
|                 |                         |
| HOSE            | NEOPERL - GERMANY       |
|                 |                         |
| RECOMMENDED USE | RESIDENTIAL             |
|                 |                         |
| WATER PRESSURE  | MINIMUM PRESSURE 150KPA |
|                 | MAXIMUM PRESSURE 500KPA |
|                 |                         |
| WARRANTY        | CARTRIDGE: 20 Yrs       |
|                 | LABOUR: 2 Yrs           |