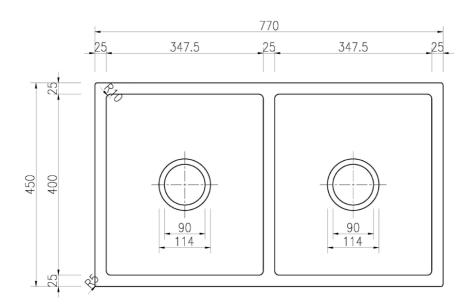

| SPECIFICATIONS   |                         |
|------------------|-------------------------|
| SKU              | BKGS7745                |
| DECOMMENDED LICE | DECIDENTIAL             |
| RECOMMENDED USE  | RESIDENTIAL             |
| MATERIAL         | GERMANY QUARTZ STONE    |
|                  | ·                       |
| INSTALLATION     | TOP MOUNT / UNDER MOUNT |
| WARRANTY         | LIFETIME REPLACEMENT    |