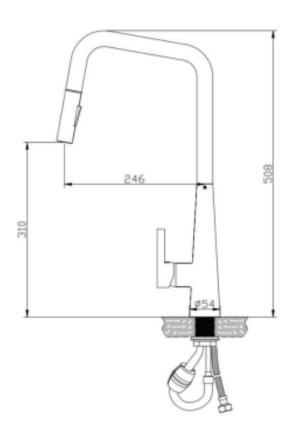

| SPECIFICATIONS  |                         |                 |
|-----------------|-------------------------|-----------------|
|                 |                         |                 |
| SKU             | KM012                   |                 |
|                 |                         |                 |
| CARTRIDGE       | KAROX-35MM              | MADE IN HUNGARY |
|                 |                         |                 |
| AERATOR         | NEOPERL                 | MADE IN GERMANY |
|                 |                         |                 |
| RECOMMENDED USE | RESIDENTIAL             |                 |
|                 |                         |                 |
| WATER PRESSURE  | MINIMUM PRESSURE 150KPA |                 |
|                 | MAXIMUM PRESSURE 500KPA |                 |
|                 |                         |                 |
| WARRANTY        | CARTRIDGE: 20 Yrs       |                 |
|                 | LABOUR: 2 Yrs           |                 |