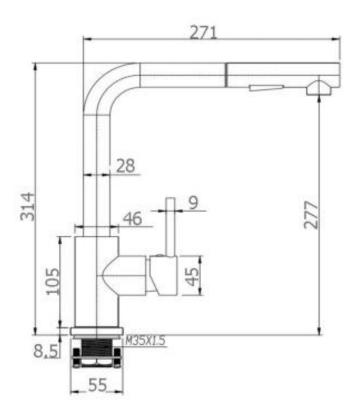

## **SPECIFICATIONS**

| SKU             | KM011                      |
|-----------------|----------------------------|
|                 |                            |
| CARTRIDGE       | KAROX-35MM MADE IN HUNGARY |
|                 |                            |
| AERATOR         | NEOPERL MADE IN GERMANY    |
|                 |                            |
| RECOMMENDED USE | RESIDENTIAL                |
|                 |                            |
| WATER PRESSURE  | MINIMUM PRESSURE 150KPA    |
|                 | MAXIMUM PRESSURE 500KPA    |
|                 |                            |
| WARRANTY        | CARTRIDGE: 20 Yrs          |
|                 | LABOUR: 2 Yrs              |

Disclaimer: All products must be installed by Australia licensed plumber or registered t