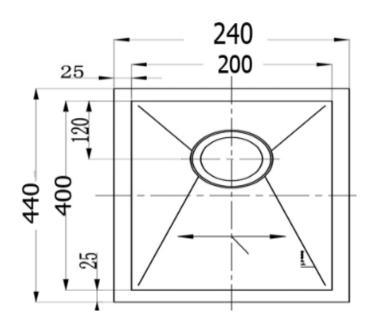

| SPECIFICATIONS  |                            |
|-----------------|----------------------------|
|                 |                            |
| SKU             | BKS20                      |
|                 |                            |
| RECOMMENDED USE | RESIDENTIAL                |
|                 |                            |
| STRUCTURE       | 1.2MM THICKNESS, RO RADIUS |
|                 |                            |
| MATERIAL        | #304 STAINLESS STEEL       |
|                 |                            |
| INSTALLATION    | TOP MOUNT / UNDER MOUNT    |
|                 |                            |
| WARRANTY        | 15 Yrs REPLACEMENT         |

Disclaimer: All products must be installed by Australia licensed plumber or registered trade person. The manufa