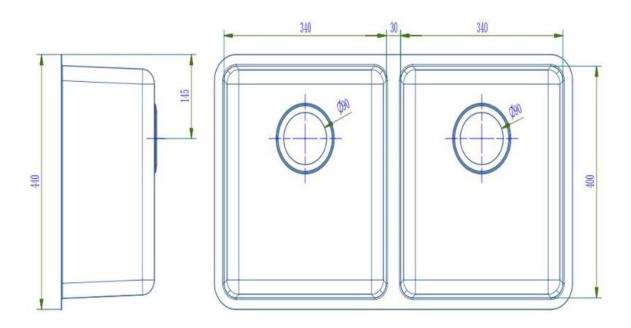

| SPECIFICATIONS  |                         |
|-----------------|-------------------------|
| CWI             | DVD 447CD               |
| SKU             | BKR4476D                |
| RECOMMENDED USE | RESIDENTIAL             |
| RECOMMENDED OSE | RESIDENTIAL             |
| STRUCTURE       | 1.0MM THICKNESS         |
|                 |                         |
| MATERIAL        | #304 STAINLESS STEEL    |
|                 |                         |
| INSTALLATION    | TOP MOUNT / UNDER MOUNT |
|                 |                         |
| WARRANTY        | 15 Yrs REPLACEMENT      |