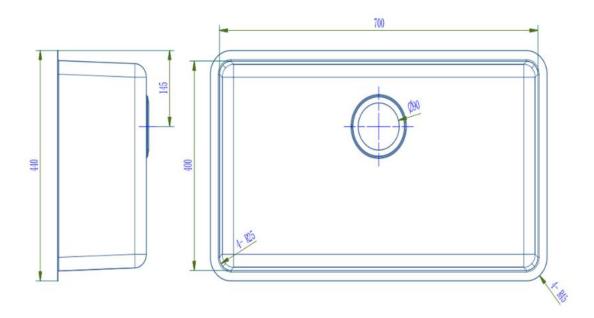

## **SPECIFICATIONS**

| SKU             | BKR4474                 |
|-----------------|-------------------------|
| RECOMMENDED USE | RESIDENTIAL             |
| STRUCTURE       | 1.0MM THICKNESS         |
|                 |                         |
| MATERIAL        | #304 STAINLESS STEEL    |
| INSTALLATION    | TOP MOUNT / UNDER MOUNT |
| WARRANTY        | 15 Yrs REPLACEMENT      |