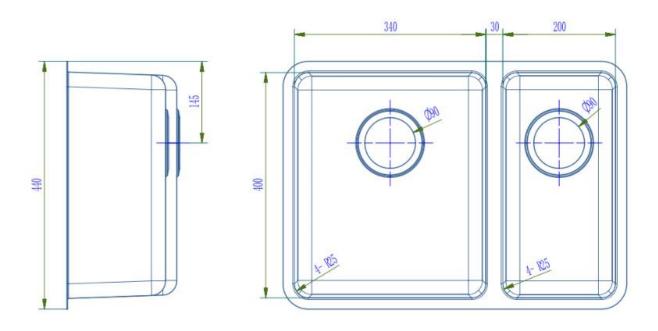

| SPECIFICATIONS  |                         |
|-----------------|-------------------------|
|                 |                         |
| SKU             | BKR4461D                |
|                 |                         |
| RECOMMENDED USE | RESIDENTIAL             |
|                 |                         |
| STRUCTURE       | 1.0MM THICKNESS         |
|                 |                         |
| MATERIAL        | #304 STAINLESS STEEL    |
|                 |                         |
| INSTALLATION    | TOP MOUNT / UNDER MOUNT |
|                 |                         |
| WARRANTY        | 15 Yrs REPLACEMENT      |

Disclaimer: All products must be installed by Australia licensed plumber or registered trade person. The manufacture reserves the right to vary specifica