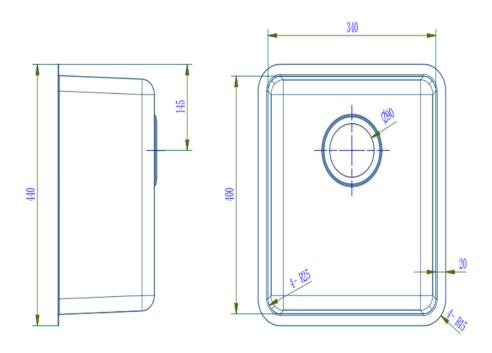

| SPECIFICATIONS  |                         |
|-----------------|-------------------------|
|                 | DVD 4400                |
| SKU             | BKR4438                 |
| RECOMMENDED USE | RESIDENTIAL             |
|                 |                         |
| STRUCTURE       | 1.0MM THICKNESS         |
|                 |                         |
| MATERIAL        | #304 STAINLESS STEEL    |
|                 |                         |
| INSTALLATION    | TOP MOUNT / UNDER MOUNT |
|                 |                         |
| WARRANTY        | 15 Yrs REPLACEMENT      |