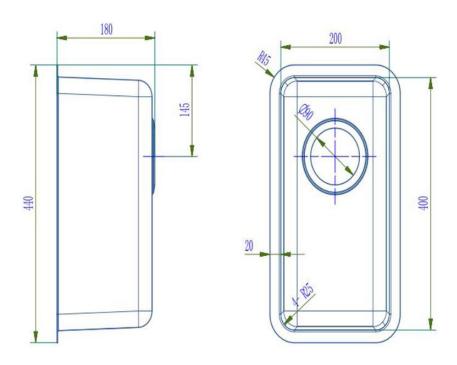

| SPECIFICATIONS  |                         |
|-----------------|-------------------------|
|                 |                         |
| SKU             | BKR4424                 |
|                 |                         |
| RECOMMENDED USE | RESIDENTIAL             |
|                 |                         |
| STRUCTURE       | 1.0MM THICKNESS         |
|                 |                         |
| MATERIAL        | #304 STAINLESS STEEL    |
|                 |                         |
| INSTALLATION    | TOP MOUNT / UNDER MOUNT |
|                 |                         |
| WARRANTY        | 15 Yrs REPLACEMENT      |

Disclaimer: All products must be installed by Australia licensed plumber or registered trade person. The manufacture reserves the right to vary specifica