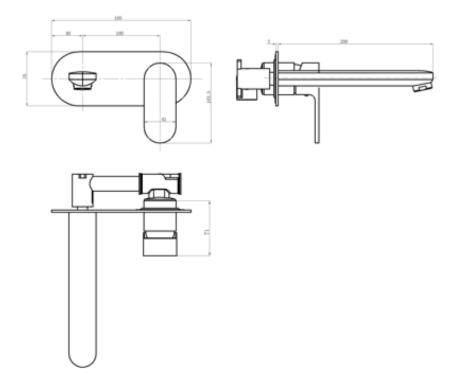

## **SPECIFICATIONS**

| SKU             | BKM716                  |
|-----------------|-------------------------|
|                 | DRWI IO                 |
| CARTRIDGE       | FLUHS - GERMANY         |
|                 |                         |
| AERATOR         | NEOPERL - GERMANY       |
|                 |                         |
| RECOMMENDED USE | RESIDENTIAL             |
|                 |                         |
| WATER PRESSURE  | MINIMUM PRESSURE 150KPA |
|                 | MAXIMUM PRESSURE 500KPA |
|                 |                         |
| WARRANTY        | CARTRIDGE: 20 Yrs       |
|                 | LABOUR: 2 Yrs           |

Disclaimer: All products must be installed by Australia licensed plumber or registered trade person. The manufacture reserves the