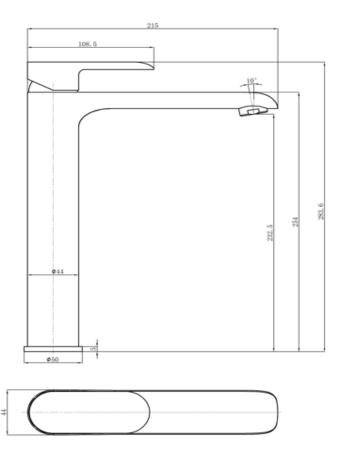

| SPECIFICATIONS  |                         |
|-----------------|-------------------------|
|                 |                         |
| SKU             | BKM708                  |
|                 |                         |
| CARTRIDGE       | FLUHS - GERMANY         |
|                 |                         |
| AERATOR         | NEOPERL - GERMANY       |
|                 |                         |
| HOSE            | NEOPERL - GERMANY       |
|                 |                         |
| RECOMMENDED USE | RESIDENTIAL             |
|                 |                         |
| WATER PRESSURE  | MINIMUM PRESSURE 150KPA |
|                 | MAXIMUM PRESSURE 500KPA |
|                 |                         |
| WARRANTY        | CARTRIDGE: 20 Yrs       |
|