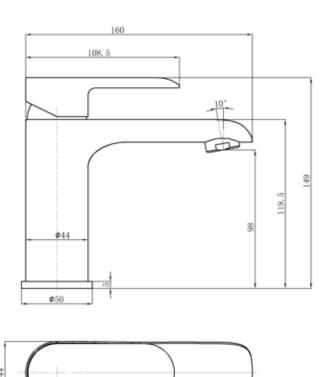

| SPECIFICATIONS  |                         |
|-----------------|-------------------------|
|                 |                         |
| SKU             | BKM707                  |
|                 |                         |
| CARTRIDGE       | FLUHS - GERMANY         |
|                 |                         |
| AERATOR         | NEOPERL - GERMANY       |
|                 |                         |
| HOSE            | NEOPERL - GERMANY       |
|                 |                         |
| RECOMMENDED USE | RESIDENTIAL             |
|                 |                         |
| WATER PRESSURE  | MINIMUM PRESSURE 150KPA |
|                 | MAXIMUM PRESSURE 500KPA |
|                 |                         |
| WARRANTY        | CARTRIDGE: 20 Yrs       |
|