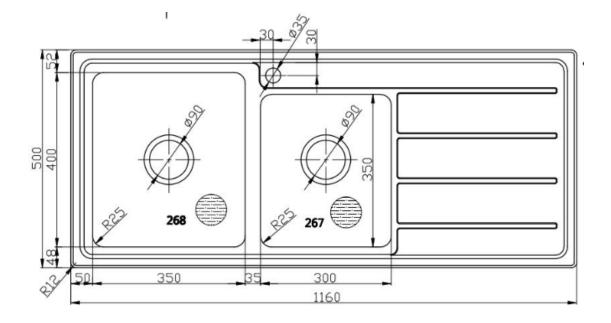

## **SPECIFICATIONS**

| SKU             | BK116                |
|-----------------|----------------------|
|                 |                      |
| RECOMMENDED USE | RESIDENTIAL          |
|                 |                      |
| STRUCTURE       | 1.0MM THICKNESS      |
|                 |                      |
| MATERIAL        | #304 STAINLESS STEEL |
|                 |                      |
| INSTALLATION    | TOP MOUNT            |
|                 |                      |
| WARRANTY        | 15 Yrs REPLACEMENT   |