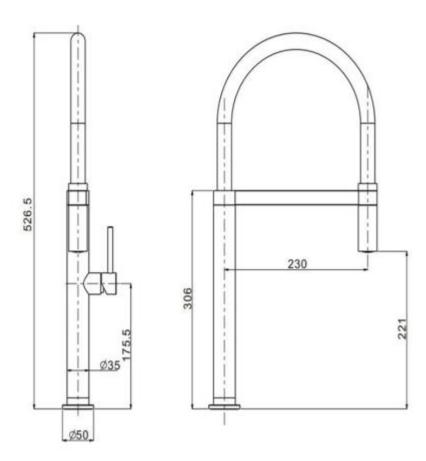

| SPECIFICATIONS  |                         |                 |
|-----------------|-------------------------|-----------------|
|                 |                         |                 |
| SKU             | KM009                   |                 |
|                 |                         |                 |
| CARTRIDGE       | KAROX-35MM              | MADE IN HUNGARY |
|                 |                         |                 |
| AERATOR         | NEOPERL                 | MADE IN GERMANY |
|                 |                         |                 |
| RECOMMENDED USE | RESIDENTIAL             |                 |
|                 |                         |                 |
| WATER PRESSURE  | MINIMUM PRESSURE 150KPA |                 |
|                 | MAXIMUM PR