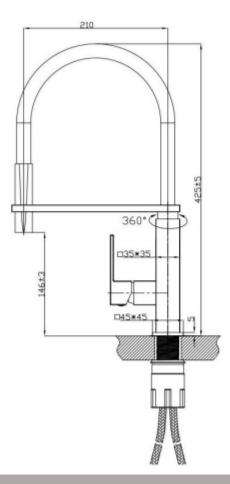

## **SPECIFICATIONS**

| SKU             | KM007                   |                 |
|-----------------|-------------------------|-----------------|
|                 |                         |                 |
| CARTRIDGE       | KAROX-35MM              | MADE IN HUNGARY |
|                 |                         |                 |
| AERATOR         | NEOPERL                 | MADE IN GERMANY |
|                 |                         |                 |
| RECOMMENDED USE | RESIDENTIAL             |                 |
|                 |                         |                 |
| WATER PRESSURE  | MINIMUM PRESSURE 150KPA |                 |
|                 | MAXIMUM PRESSURE 500KPA |                 |
|                 |                         |                 |
| WARRANTY        | CARTRIDGE: 20 Yrs       |                 |
|                 | LABOUR: 2 Yrs           |                 |