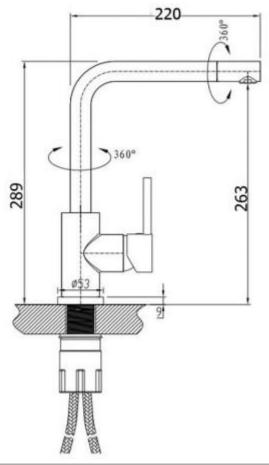

| SPECIFICATIONS  |                         |                 |
|-----------------|-------------------------|-----------------|
|                 |                         |                 |
| SKU             | KM006                   |                 |
|                 |                         |                 |
| CARTRIDGE       | KAROX-35MM              | MADE IN HUNGARY |
|                 |                         |                 |
| AERATOR         | NEOPERL                 | MADE IN GERMANY |
|                 |                         |                 |
| RECOMMENDED USE | RESIDENTIAL             |                 |
|                 |                         |                 |
| WATER PRESSURE  | MINIMUM PRESSURE 150KPA |                 |
|                 | MAXIMUM PR