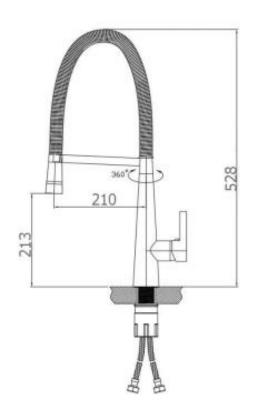

| SPECIFICATIONS  |                            |
|-----------------|----------------------------|
| SKU             | KM003-LED                  |
|                 |                            |
| CARTRIDGE       | KAROX-35MM MADE IN HUNGARY |
|                 |                            |
| AERATOR         | NEOPERL MADE IN GERMANY    |
|                 |                            |
| RECOMMENDED USE | RESIDENTIAL                |
|                 |                            |
| WATER PRESSURE  | MINIMUM PRESSURE 150KPA    |
|                 | MAXIMUM PRESSURE 500KPA    |
|                 |                            |
| WARRANTY        | CARTRIDGE: 20 Yrs          |
|                 | LABOUR: 2 Yrs              |

Disclaimer: All products must be installed by Australia licens