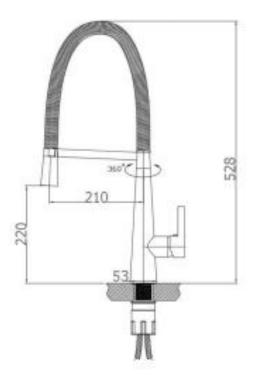

## SPECIFICATIONS

| SKU             | KM002                      |
|-----------------|----------------------------|
|                 |                            |
| CARTRIDGE       | KAROX-35MM MADE IN HUNGARY |
|                 |                            |
| AERATOR         | NEOPERL MADE IN GERMANY    |
|                 |                            |
| RECOMMENDED USE | RESIDENTIAL                |
|                 |                            |
| WATER PRESSURE  | MINIMUM PRESSURE 150KPA    |
|                 | MAXIMUM PRESSURE 500KPA    |
|                 |                            |
| WARRANTY        | CARTRIDGE: 20 Yrs          |
|                 | LABOUR: 2 Yrs              |

Disclaimer: All products must be installed by Australia licensed plumber or registered trade