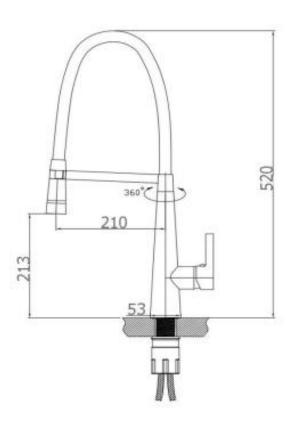

| SPECIFICATIONS  |                            |
|-----------------|----------------------------|
|                 |                            |
| SKU             | KM001-LED                  |
|                 |                            |
| CARTRIDGE       | KAROX-35MM MADE IN HUNGARY |
|                 |                            |
| AERATOR         | NEOPERL MADE IN GERMANY    |
|                 |                            |
| RECOMMENDED USE | RESIDENTIAL                |
|                 |                            |
| WATER PRESSURE  | MINIMUM PRESSURE 150KPA    |
|                 | MAXIMUM PRESSURE 500KPA    |
|                 |                            |
| WARRANTY        | CARTRIDGE: 20 Yrs          |
|                 | LABOUR: 2 Yrs              |

Disclaimer: A