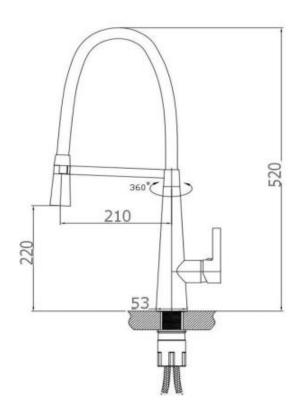

| SPECIFICATIONS  |                            |
|-----------------|----------------------------|
|                 |                            |
| SKU             | KM001                      |
|                 |                            |
| CARTRIDGE       | KAROX-35MM MADE IN HUNGARY |
|                 |                            |
| AERATOR         | NEOPERL MADE IN GERMANY    |
|                 |                            |
| RECOMMENDED USE | RESIDENTIAL                |
|                 |                            |
| WATER PRESSURE  | MINIMUM PRESSURE 150KPA    |
|                 | MAXIMUM PRESSURE 500KPA    |
|                 |                            |
| WARRANTY        | CARTRIDGE: 20 Yrs          |
|                 | LABOUR: 2 Yrs              |

Disclaimer: A