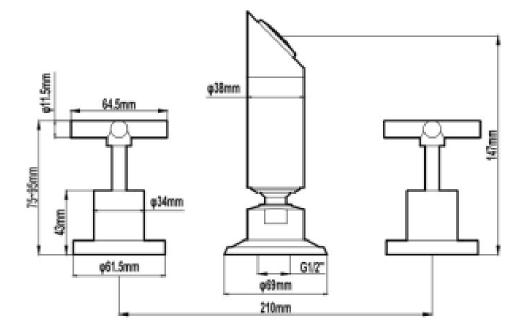

## **SPECIFICATIONS**

| SKU             | BKTT05                  |
|-----------------|-------------------------|
|                 |                         |
| MATERIAL        | PREMIUM DR BRASS        |
|                 |                         |
| RECOMMENDED USE | RESIDENTIAL             |
|                 |                         |
| WATER PRESSURE  | MINIMUM PRESSURE 150KPA |
|                 | MAXIMUM PRESSURE 500KPA |
|                 |                         |
| WARRANTY        | PARTS: 5 YEARS          |
|                 | LABOUR: 1 YEARS         |