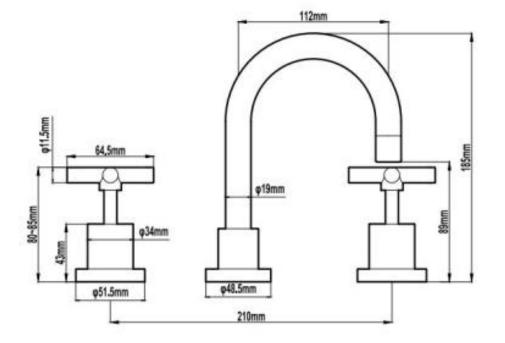

## SPECIFICATIONS

| SKU             | BKTT04                  |
|-----------------|-------------------------|
|                 |                         |
| MATERIAL        | PREMIUM DR BRASS        |
|                 |                         |
| RECOMMENDED USE | RESIDENTIAL             |
|                 |                         |
| WATER PRESSURE  | MINIMUM PRESSURE 150KPA |
|                 | MAXIMUM PRESSURE 500KPA |
|                 |                         |
| WARRANTY        | PARTS: 5 YEARS          |
|                 | LABOUR: 1 YEARS         |